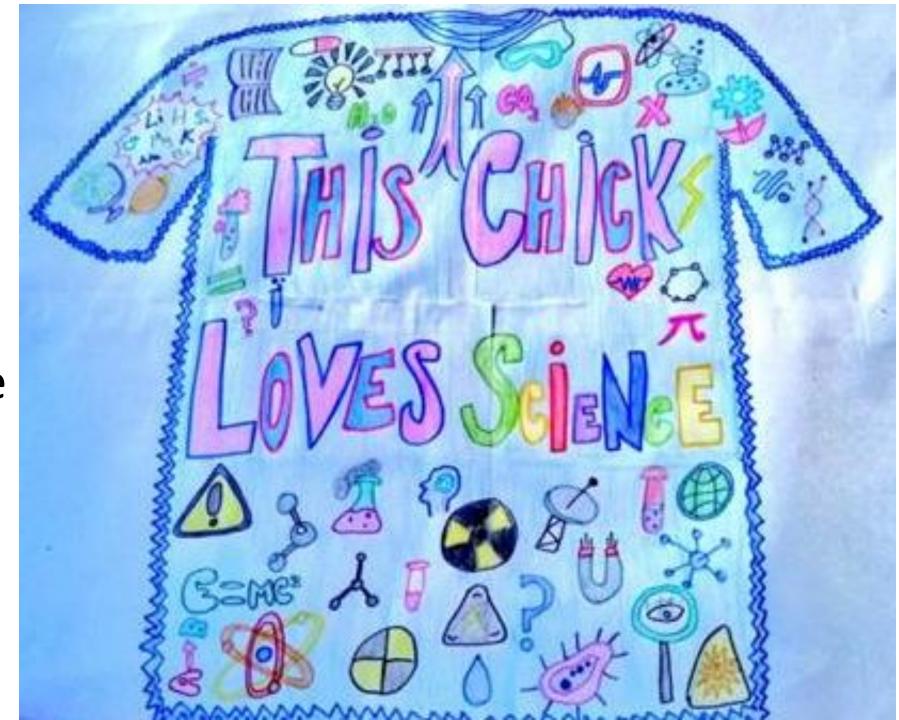

## Dr Bell's T-shirt Competition

Well done Lucy Coo in year 6!!

Well done Hannah Coo in year 6!!

Well done Emmy Trew in year 8!!

Well done Luke Walton in year 10!!

Well done Nyah West-Ley in year 8!!

Well done Sophie Hardy in year 7!!