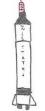

## EVOLUTION MANNED SPACEFLIGHT

Power: N/A

Height: 15ft

Height: 48ft 1944

GERMAN

Dr Wernher Von Braun Power: 98516

1-5 , DOOPTEROC. NASA Power: 7800016; Height: 886+

MERCURY MERCURY REDSTONE ATLAS NASA