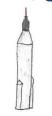

## EVOLUTION MANNED SPACEFLIGHT

Power: N/A

Height: 15ft

Height: 48ft 1944

GERMAN

Dr Wernher Von Braun Power: 98516

1-5 , DOOPTEROC. NASA Power: 7800016; Height: 886+

MERCURY MERCURY REDSTONE ATLAS NASA