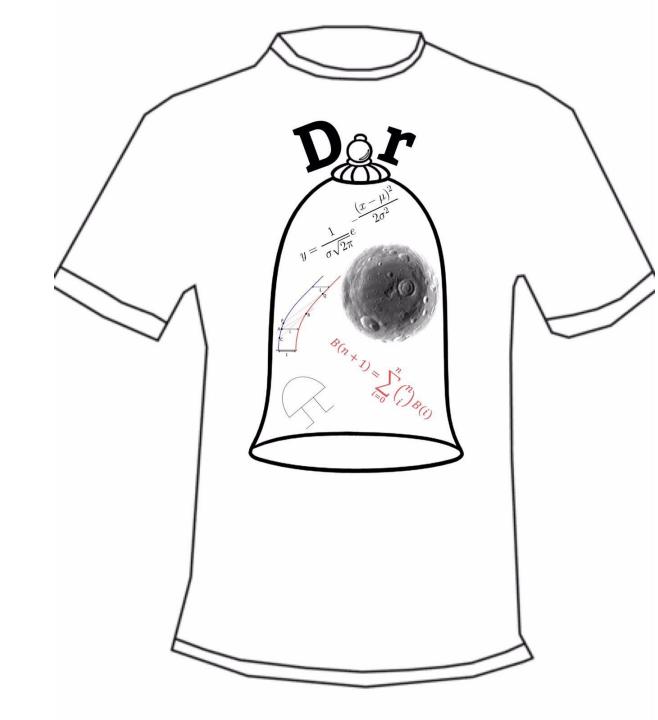

## Dr Bell's T-shirt Competition

Well done Lucy Coo in year 6!!

Well done Hannah Coo in year 6!!

Well done Emmy Trew in year 8!!

Well done Luke Walton in year 10!!

Well done Nyah West-Ley in year 8!!

Well done Sophie Hardy in year 7!!